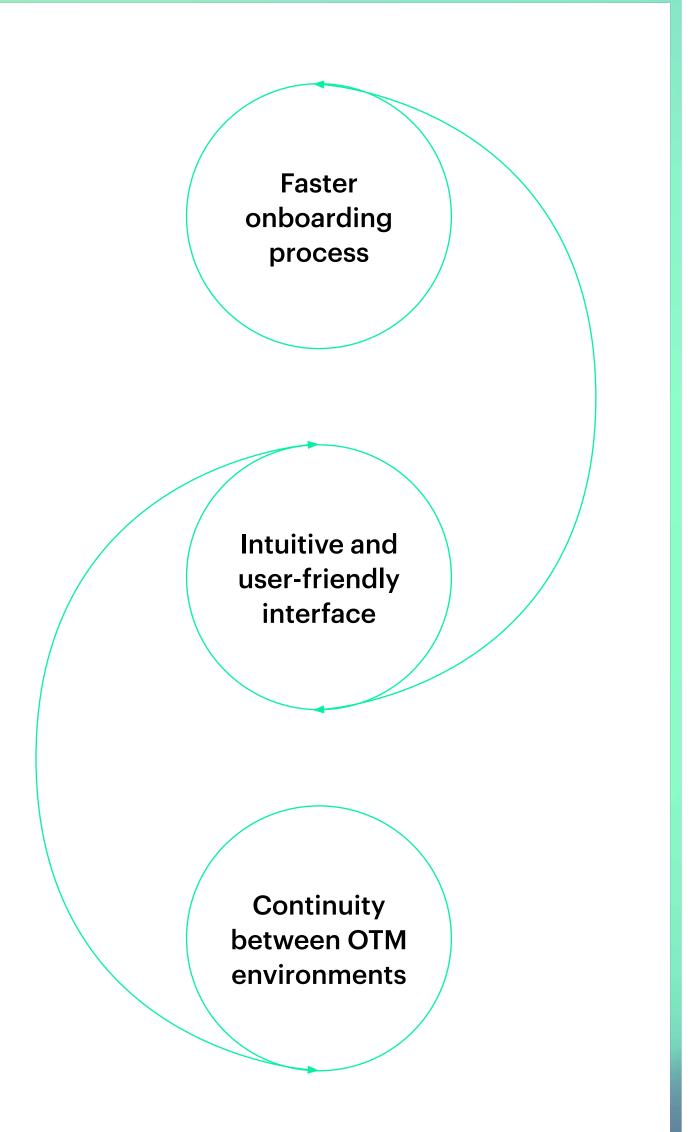

- **Seamless data transfer** to manage configurations and releases across environments
- Continuity between environments
- User-friendly interface
- Faster onboarding process
- Time saving mechanisms
- Error reduction through automation
- Best-practice management for release processes
- Complete configuration transfer