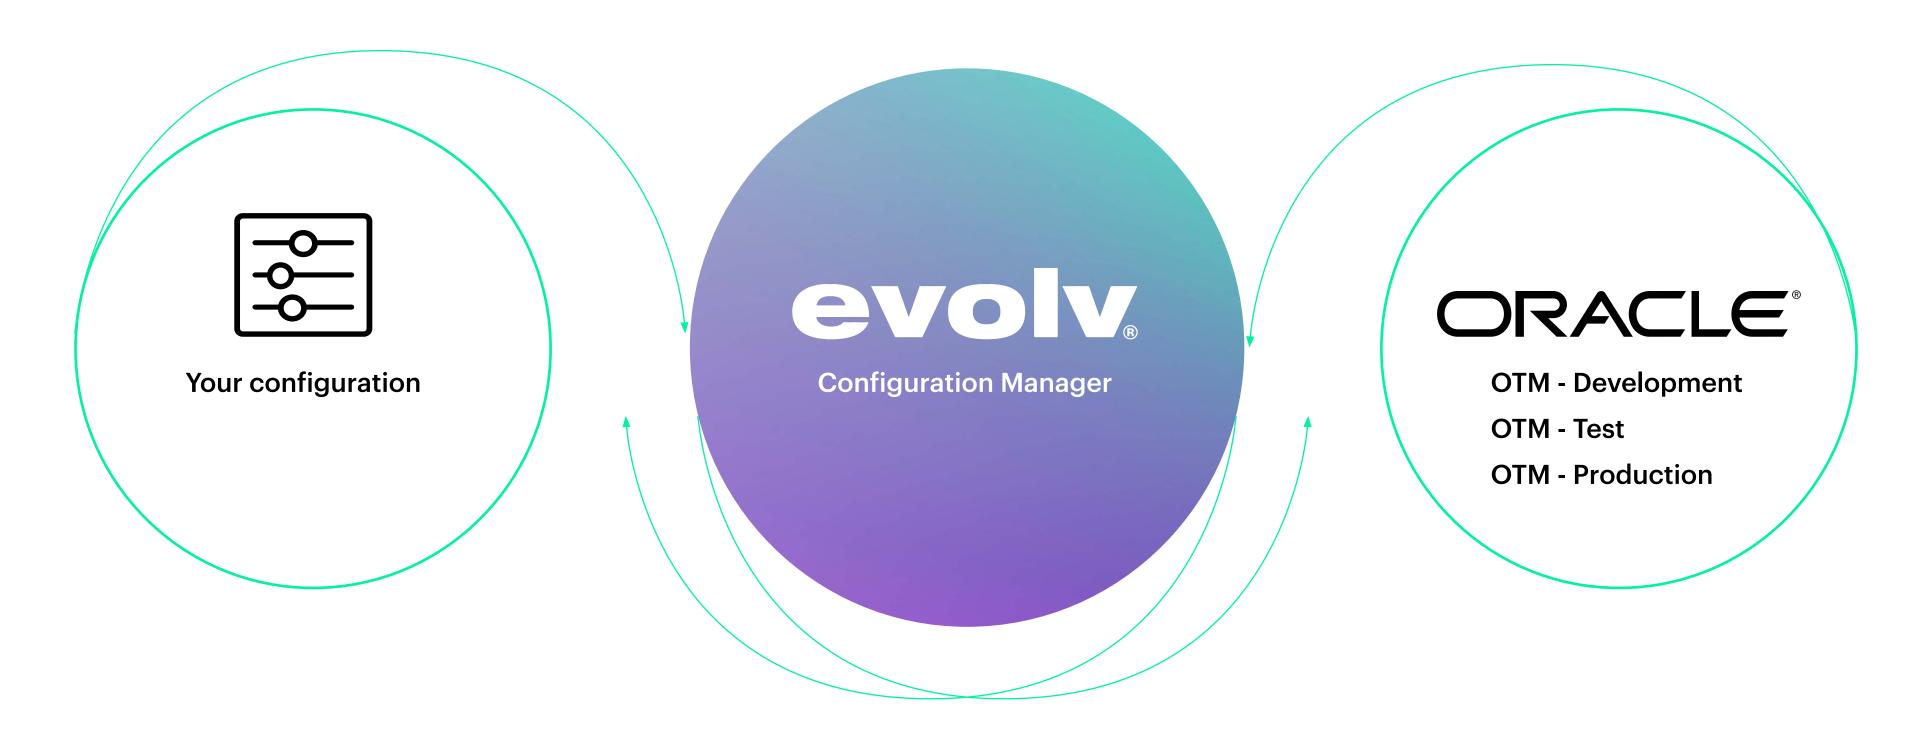

# **evolv** Configuration Manager Operation

Simplify configuration transfers across OTM environments.

# Key Features of **EVOIV** Configuration Manager

**evolv Configuration Manager** offers advanced features to simplify release management (export and import). It provides a central repository to track and manage configuration and data changes across environments, domains, teams and business units.