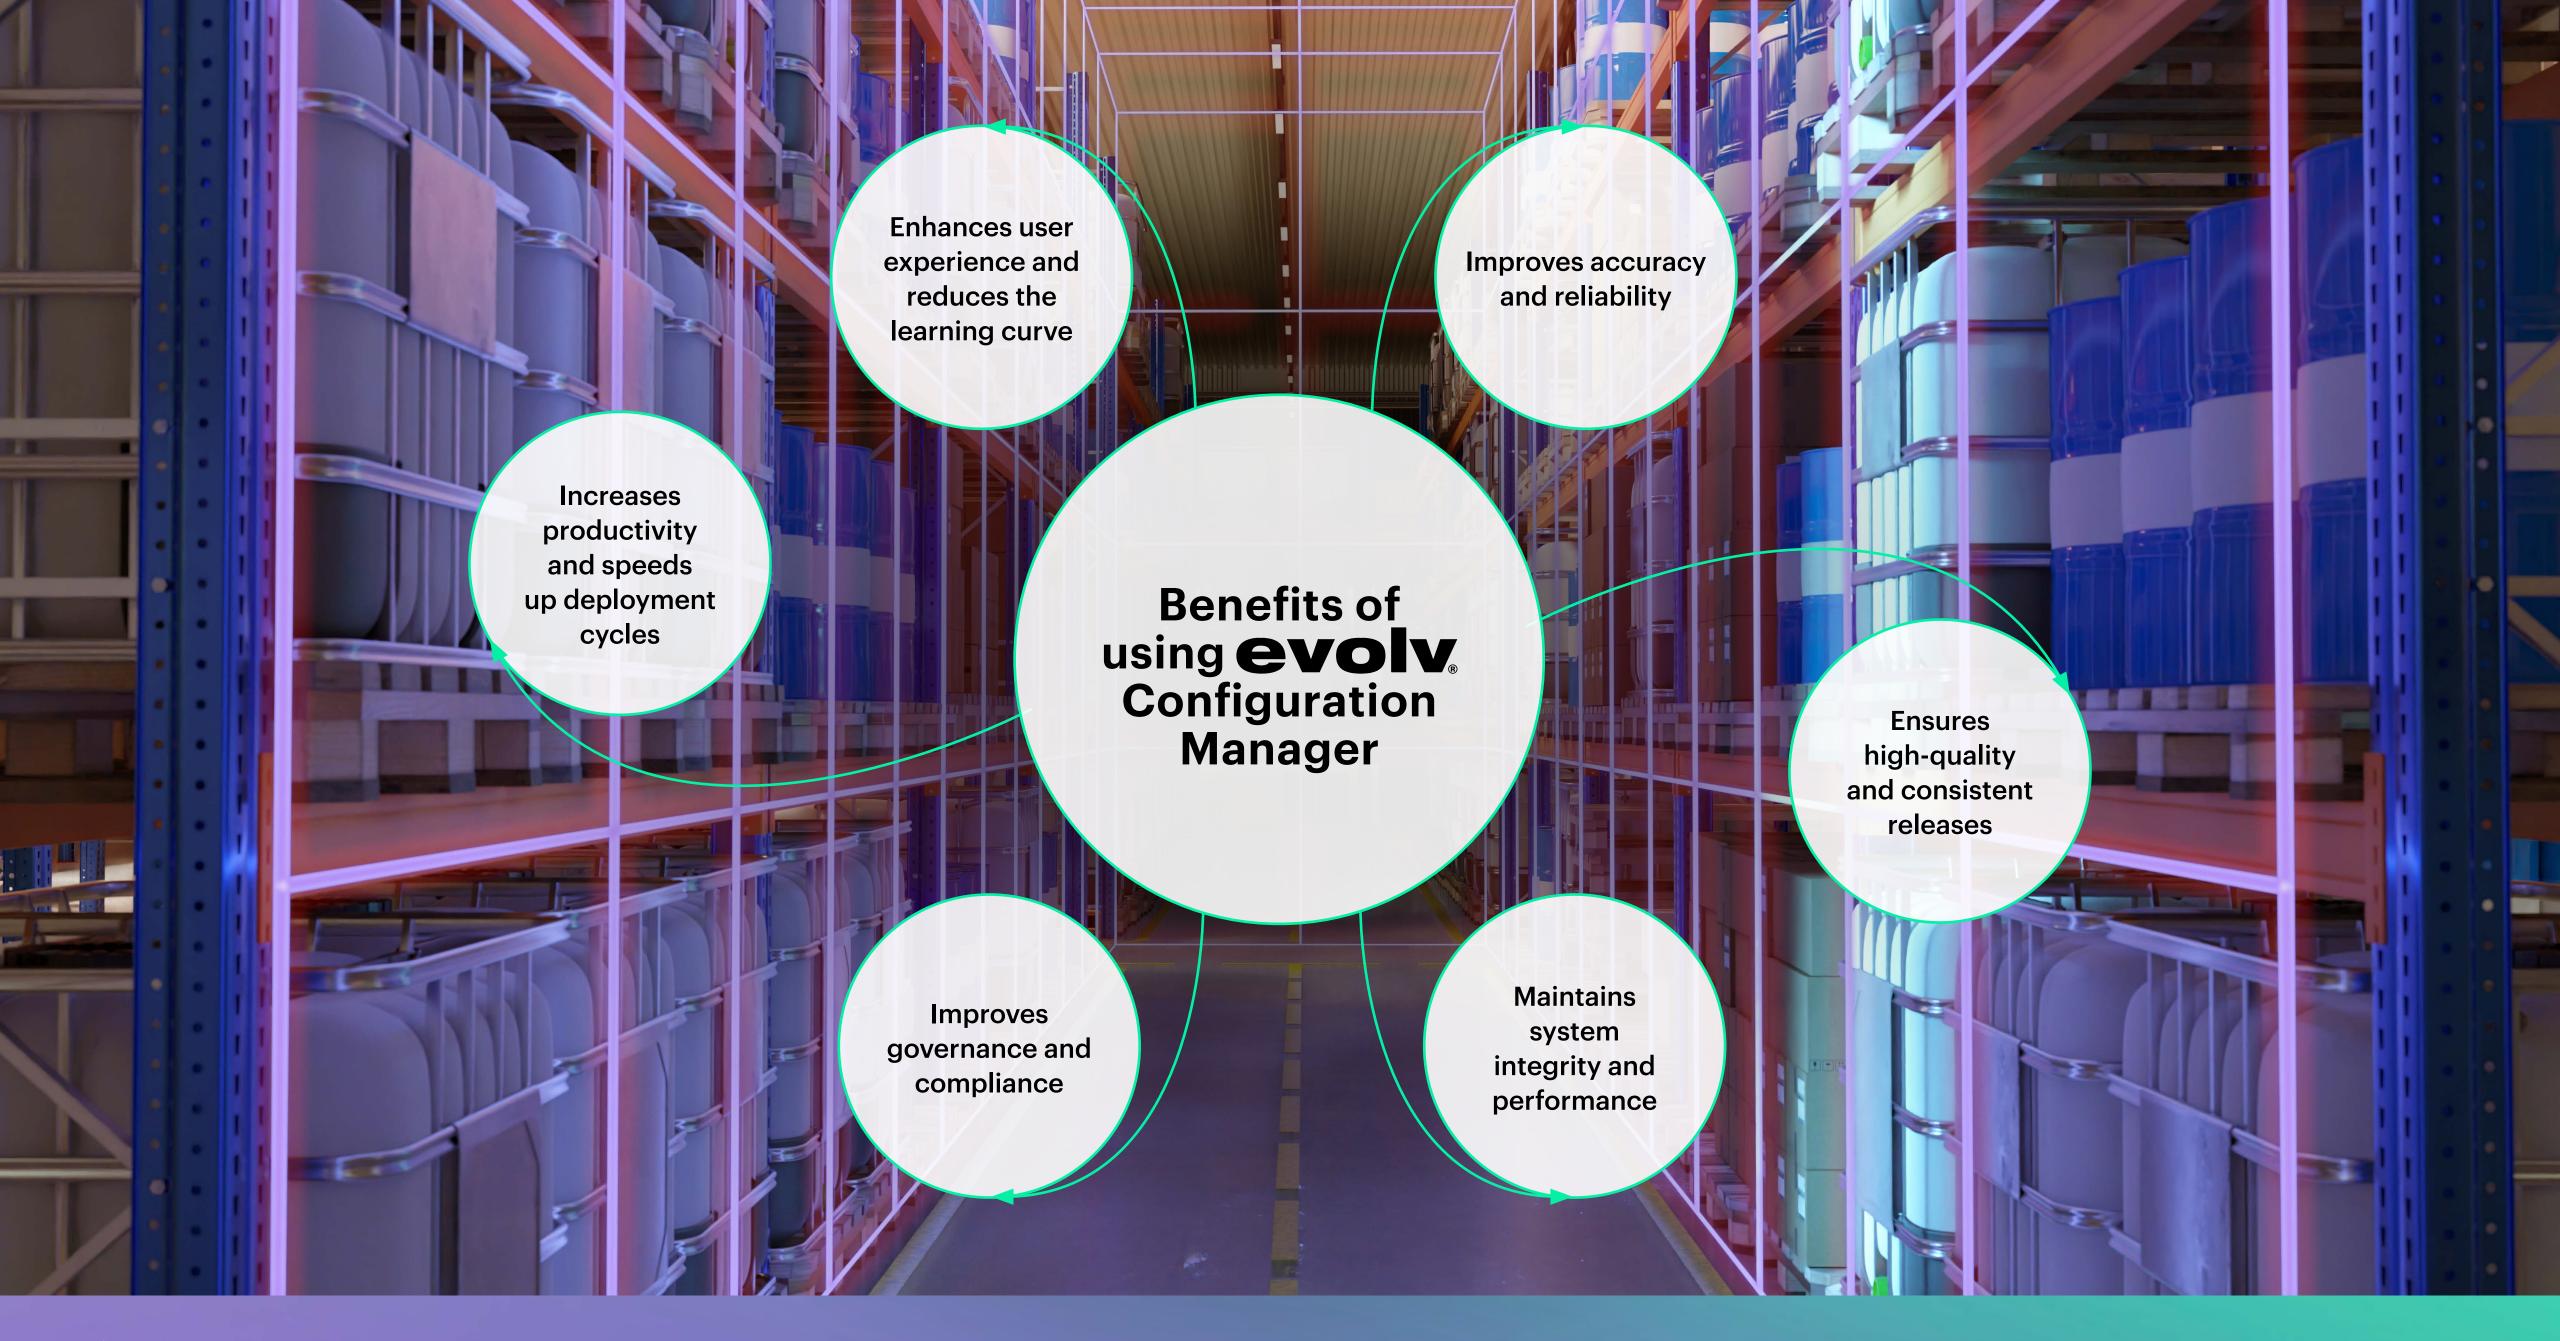

## Challenges in managing OTM releases

- Minimizing manual effort
- Efficiently managing releases between environments
- Tracking OTM configuration versions and releases
- Managing applied changes across multiple OTM environments
- Making configurations available for customer onboarding
- Transferring data and configurations across environments

# Key Features of **EVOIV** Configuration Manager

**evolv Configuration Manager** offers advanced features to simplify release management (export and import). It provides a central repository to track and manage configuration and data changes across environments, domains, teams and business units.

- **Seamless data transfer** to manage configurations and releases across environments
- Continuity between environments
- User-friendly interface
- Faster onboarding process
- Time saving mechanisms
- Error reduction through automation
- Best-practice management for release processes
- Complete configuration transfer