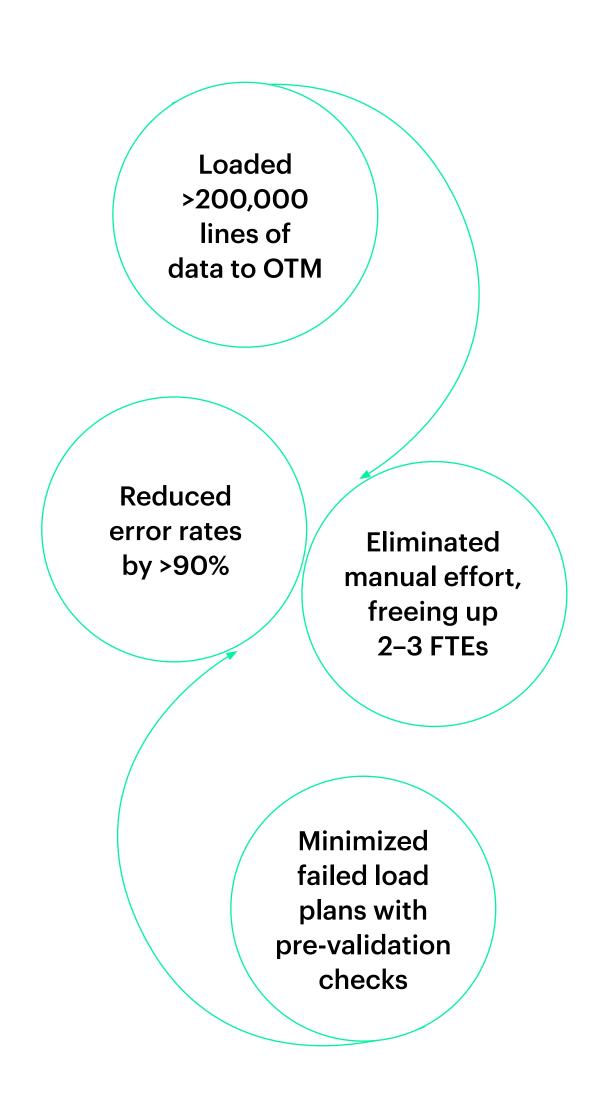

#### What our clients are saying

Streamlining data management with MAZDA

evolv is efficiently intertwined with Oracle Transportation Management to allow users to upload master data at a high speed which results in a quick implementation.

Lara De Mattia, Engineer