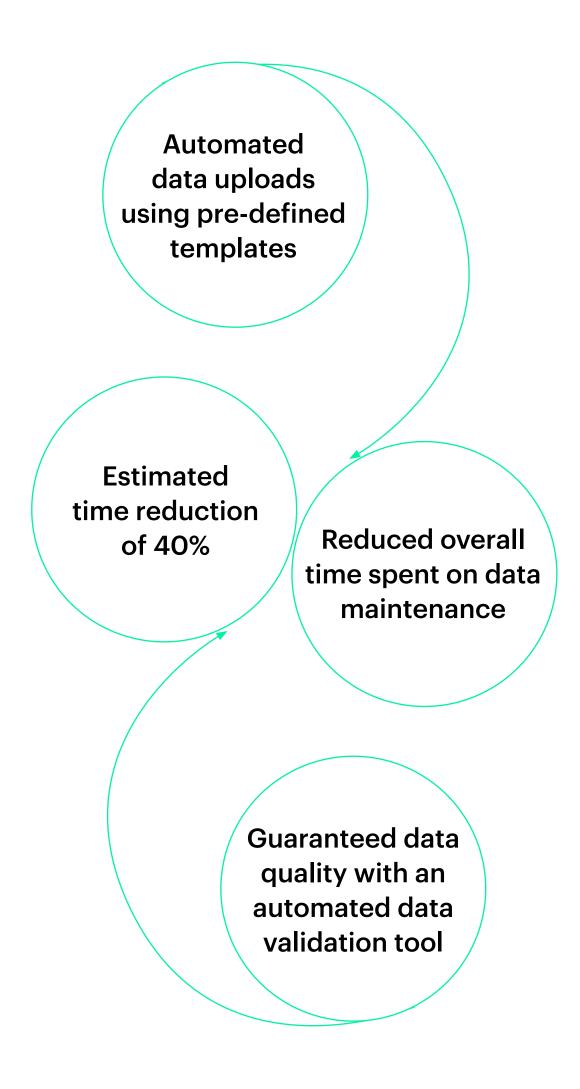

## **Key highlights**

Simplifies data management

- Enhances flexibility
- Supports scalability
- Ensures connectivity
- Supports the use of excel files
- Applies business rules
- Automates data flows
- Ensures data quality and integrity
- Offers customizable error codes
- Provides customizable application access
- Implements customizable validations
- Customizes transmission flows

evolv Data Loader benefits

- Reduce administration
- Increase efficiency
- Automate Data-flows
- Improve quality
- Gain auditability
- Lower costs