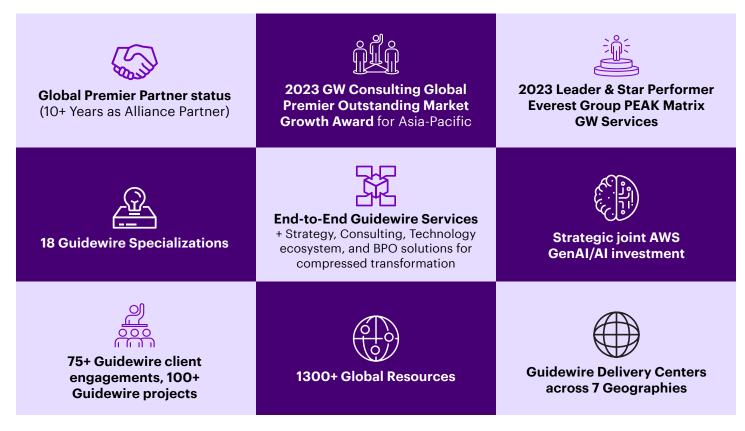

#### A Steadfast Alliance

As Guidewire grows their position in the P&C platform market, Accenture has increased our delivery capabilities and aligned with the vision to drive cloud innovation in the industry. Since 2022, Accenture has achieved Global Premier Partner status based on customer success, geographic scale, and depth and breadth of our Guidewire experience, capabilities, and assets.

#### **Pursuit of Continuous Learning**

Accenture is dedicated to upskilling our people to ensure they are "cloud-ready" with required Associate/Ace certifications. We have added headcount to our global practice and continue to scale our Guidewire's Enterprise Training subscriptions and certification exams – resulting in a 570% increase in certified learner counts since 2020.

#### **Investing in the Future**

As part of Accenture's three-year \$3 billion investment in our Data & AI practice, we are partnering with AWS to extend the AI capabilities of our Cognitive Insurance Platform, which today leverages AWS technologies to further improve typically labor-intensive tasks such as collecting, classifying and extracting data from multiple sources. This investment accelerates underwriting decisioning, claims processing, enhances customer experience, and reduces the risk of fraud.