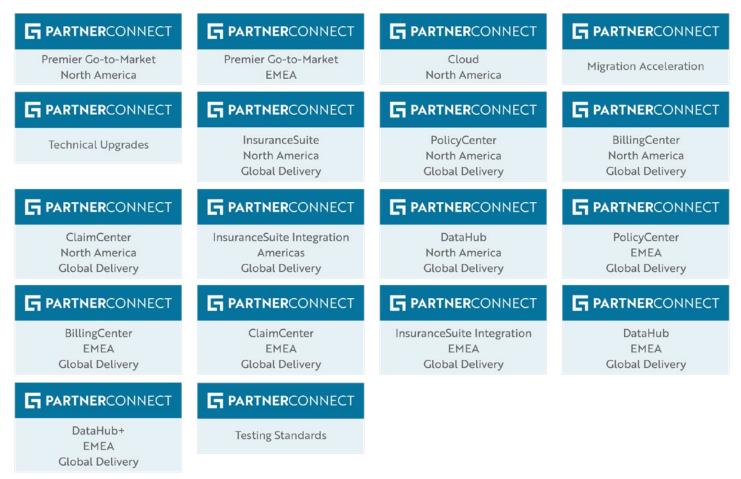

ransform microservices to support business customers. Our team successfully delivered the upload capability, integrating seamlessly with the organization's existing on-premises Guidewire PolicyCenter. This solution enabled key features such as document classification, two-way messaging, integrated Google

Analytics and CSAT Survey Analysis, and complete provincial accessibility and disability act compliance. These enhancements directly contributed to improved efficiency, enhanced visibility of documents, personalized customer service, robust security, and data-driven insights. Long-term benefits for the organization include reduced service costs, increased use of digital channels by businesses and support for its sustainability paperless goals.

# **18 Guidewire Specializations awarded**



# **Accenture Thought Leadership**

To read all our industry leading thought leadership visit: Accenture.com/insurance



Illuminating insurance innovation



Fuel the future of insurance through technology



Insurance consumer study: See the people behind the policies

## Contact

John Koepke Global Guidewire Lead John.a.Koepke@accenture.com

Joel Matthies NA Guidewire Lead Joel.Matthies@accenture.com Juha Huuhtanen EMEA Guidewire Lead Juha.huuhtanen@accenture.com

Melissa Flick Global Alliances Lead Melissa.k.flick@accenture.com

# Learn more about our Partnership

Accenture.com/guidewire